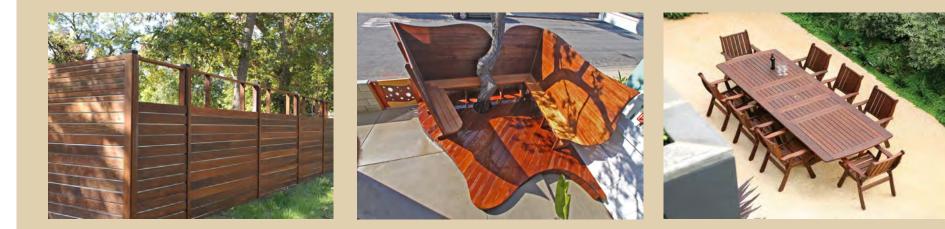

### What's so special about Ipe decking?

Oliver<sup>®</sup> Premium Ipe Decking is the ultimate decking solution for the discriminating user who wants the very best real wood natural deck. Ipe decking lasts longer than any decking products available and is absolutely beautiful. A deck built with Oliver<sup>®</sup> Ipe Decking will provide you with many years of comfort, satisfaction and relaxation.

High density hardwood decking materials such as Ipe decking, Garapa, Cumaru and Abaco decking are not only the best wood decking materials available, they are truly the best decking material options available...without exception. Ipe decking outperforms every known decking material on earth. Ipe decking is undoubtedly the very

## What does Ipe wood look like?

**Oliver® Premium Ipe Decking displays a wide range of colors**, fine graining and all-natural splendor. Very similar to the hardwood flooring inside your home, the inherent "figuring" of Ipe decking and Ipe lumber and varied appearance seen in many Ipe deck boards helps create a unique work of art on your Ipe hardwood deck.

Typically there will be a full spectrum of color ranges from tan to olive brown to reddish to dark browns with Ipe decking and Ipe lumber. The exotic graining, quartersawn figuring and "striping" will differentiate every piece of Ipe decking on your deck. Like you would see in a hardwood floor in a home, no two pieces of Ipe lumber or Ipe decking are ever exactly alike.