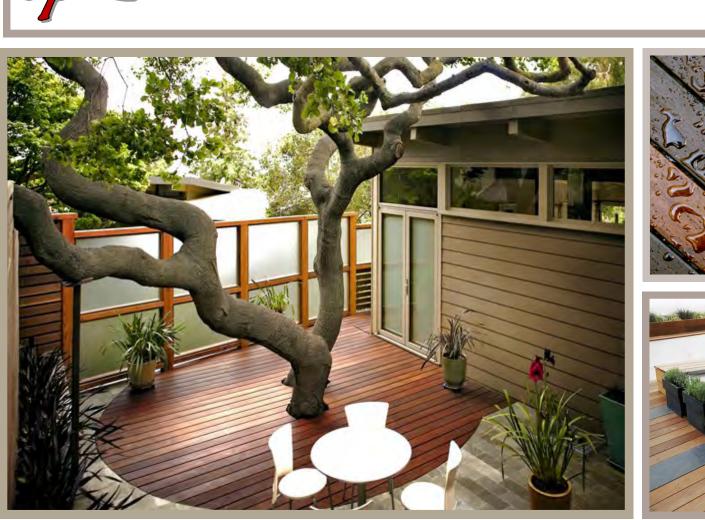

### What's so special about Ipe decking?

Oliver<sup>®</sup> Premium Ipe Decking is the ultimate decking solution for the discriminating user who wants the very best real wood natural deck. Ipe decking lasts longer than any decking products available and is absolutely beautiful. A deck built with Oliver<sup>®</sup> Ipe Decking will provide you with many years of comfort, satisfaction and relaxation.

High density hardwood decking materials such as Ipe decking, Garapa, Cumaru and Abaco decking are not only the best wood decking materials available, they are truly the best decking material options available...without exception. Ipe decking outperforms every known decking material on earth. Ipe decking is undoubtedly the very

## What does Ipe wood look like?

**Oliver® Premium Ipe Decking displays a wide range of colors**, fine graining and all-natural splendor. Very similar to the hardwood flooring inside your home, the inherent "figuring" of Ipe decking and Ipe lumber and varied appearance seen in many Ipe deck boards helps create a unique work of art on your Ipe hardwood deck.

Typically there will be a full spectrum of color ranges from tan to olive brown to reddish to dark browns with Ipe decking and Ipe lumber. The exotic graining, quartersawn figuring and "striping" will differentiate every piece of Ipe decking on your deck. Like you would see in a hardwood floor in a home, no two pieces of Ipe lumber or Ipe decking are ever exactly alike.