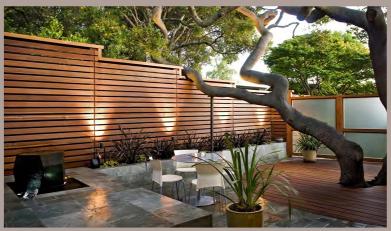

### What's so special about Ipe decking?

Oliver<sup>®</sup> Premium Ipe Decking is the ultimate decking solution for the discriminating user who wants the very best real wood natural deck. Ipe decking lasts longer than any decking products available and is absolutely beautiful. A deck built with Oliver<sup>®</sup> Ipe Decking will provide you with many years of comfort, satisfaction and relaxation.

High density hardwood decking materials such as Ipe decking, Garapa, Cumaru and Abaco decking are not only the best wood decking materials available, they are truly the best decking material options available...without exception. Ipe decking outperforms every known decking material on earth. Ipe decking is undoubtedly the very

## What does Ipe wood look like?

**Oliver® Premium Ipe Decking displays a wide range of colors**, fine graining and all-natural splendor. Very similar to the hardwood flooring inside your home, the inherent "figuring" of Ipe decking and Ipe lumber and varied appearance seen in many Ipe deck boards helps create a unique work of art on your Ipe hardwood deck.

Typically there will be a full spectrum of color ranges from tan to olive brown to reddish to dark browns with Ipe decking and Ipe lumber. The exotic graining, quartersawn figuring and "striping" will differentiate every piece of Ipe decking on your deck. Like you would see in a hardwood floor in a home, no two pieces of Ipe lumber or Ipe decking are ever exactly alike.