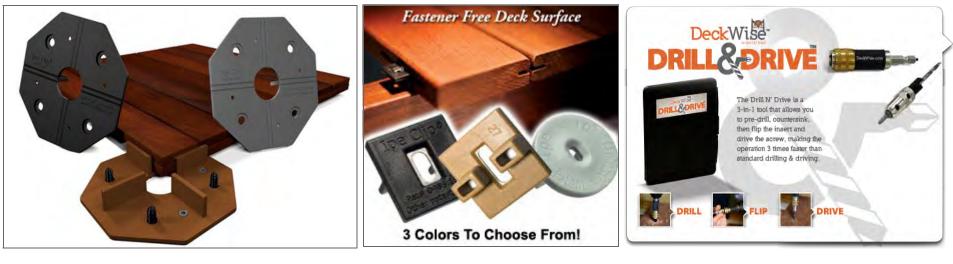

Another faster installation method for Ipe decking is to use the hidden fasteners. The Ipe Clip hidden fastener makes for a quick Ipe decking installation and for a beautiful Ipe deck that will last for many, many years to come.

# **Decking Accessories**