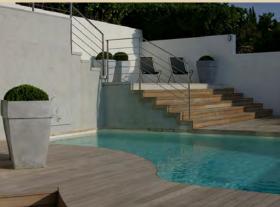

## What does Ipe wood look like?

**Oliver® Premium Ipe Decking displays a wide range of colors**, fine graining and all-natural splendor. Very similar to the hardwood flooring inside your home, the inherent "figuring" of Ipe decking and Ipe lumber and varied appearance seen in many Ipe deck boards helps create a unique work of art on your Ipe hardwood deck.

Typically there will be a full spectrum of color ranges from tan to olive brown to reddish to dark browns with Ipe decking and Ipe lumber. The exotic graining, quartersawn figuring and "striping" will differentiate every piece of Ipe decking on your deck. Like you would see in a hardwood floor in a home, no two pieces of Ipe lumber or Ipe decking are ever exactly alike.