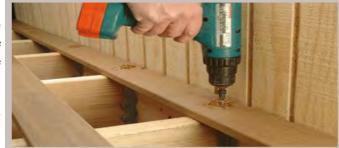

### **Installation of Ipe Wood Decking**

Ipe is such a hard decking material, special techniques and fasteners have been developed to make installing Ipe decking better and faster than ever. There are several Ipe decking installation methods to choose from. The traditional method of installing Ipe decking is to pre-drill the Ipe deck boards and then fasten the Ipe decking with stainless steel screws to the deck joists.

Another faster installation method for Ipe decking is to use the hidden fasteners. The Ipe Clip hidden fastener makes for a quick Ipe decking installation and for a beautiful Ipe deck that will last for many, many years to come.