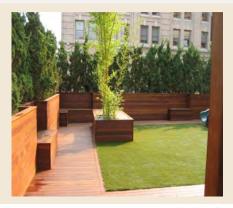

### **Installation of Ipe Wood Decking**

Ipe is such a hard decking material, special techniques and fasteners have been developed to make installing Ipe decking better and faster than ever. There are several Ipe decking installation methods to choose from. The traditional method of installing Ipe decking is to pre-drill the Ipe deck boards and then fasten the Ipe decking with stainless steel screws to the deck joists.

Another faster installation method for Ipe decking is to use the hidden fasteners. The Ipe Clip hidden fastener makes for a quick Ipe decking installation and for a beautiful Ipe deck that will last for many, many years to come.

# **Oil Finish / Silver-Gray**

After installation of your Ipe decking material, a light sanding of your Ipe deck boards with 80 grit sandpaper and a coat of IPE oil will ensure your ipe deck will age uniformly, gracefully and beautifully. If you wish to allow your Ipe deck and Ipe decking boards to mature with a naturally silver-gray patina, simply allow your Ipe to acclimate and let nature do the work for you.