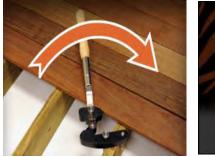

### **Installation of Ipe Wood Decking**

Ipe is such a hard decking material, special techniques and fasteners have been developed to make installing Ipe decking better and faster than ever. There are several Ipe decking installation methods to choose from. The traditional method of installing Ipe decking is to pre-drill the Ipe deck boards and then fasten the Ipe decking with stainless steel screws to the deck joists.

# **Decking Accessories**