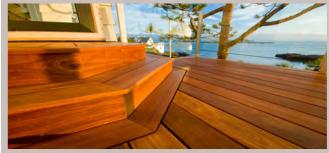

## What does Ipe wood look like?

**Oliver® Premium Ipe Decking displays a wide range of colors**, fine graining and all-natural splendor. Very similar to the hardwood flooring inside your home, the inherent "figuring" of Ipe decking and Ipe lumber and varied appearance seen in many Ipe deck boards helps create a unique work of art on your Ipe hardwood deck.

Typically there will be a full spectrum of color ranges from tan to olive brown to reddish to dark browns with Ipe decking and Ipe lumber. The exotic graining, quartersawn figuring and "striping" will differentiate every piece of Ipe decking on your deck. Like you would see in a hardwood floor in a home, no two pieces of Ipe lumber or Ipe decking are ever exactly alike.