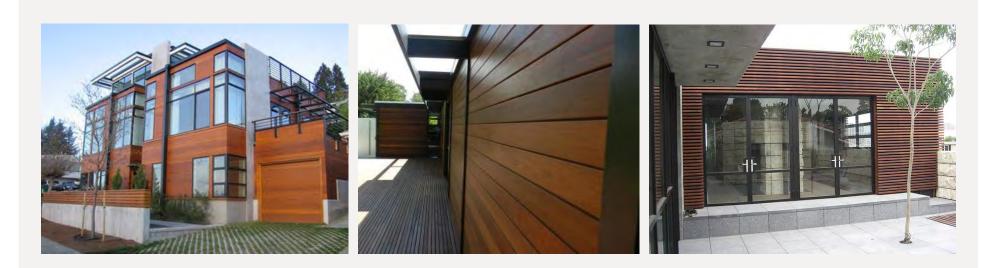

## What does Ipe wood look like?

**Oliver® Premium Ipe Decking displays a wide range of colors**, fine graining and all-natural splendor. Very similar to the hardwood flooring inside your home, the inherent "figuring" of Ipe decking and Ipe lumber and varied appearance seen in many Ipe deck boards helps create a unique work of art on your Ipe hardwood deck.

Typically there will be a full spectrum of color ranges from tan to olive brown to reddish to dark browns with Ipe decking and Ipe lumber. The exotic graining, quartersawn figuring and "striping" will differentiate every piece of Ipe decking on your deck. Like you would see in a hardwood floor in a home, no two pieces of Ipe lumber or Ipe decking are ever exactly alike.