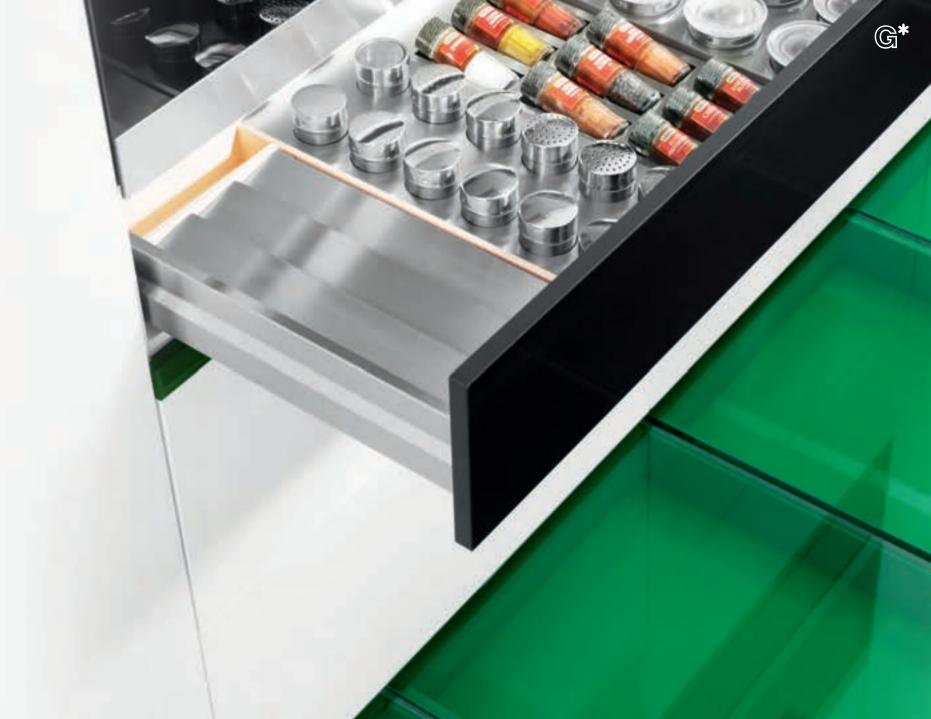

### Nova Pro Crystal.

Transparent systematics from the outside in.

Consistency is one of the most outstanding properties of the Nova Pro range.

Its design quality is continued in the drawer interior.
The glass add-on system for Nova Pro Classic and Nova
Pro Deluxe offers stylish options and permits exciting
material contrasts and surprising highlights.

In a perfectly organised kitchen, everything has its place. Because things that are put away tidily are also readily found.

And that applies in particular to the contents of drawers and pull-outs. Whether it's food items, beverages, kitchen utensils or plates, cups and cutlery – everything should be neatly stored and instantly retrievable. With the top-quality dividing and organising systems for Nova Pro, that becomes child's play. Good to know a product meets all the rational arguments but still leaves room for the personal touch. With Nova Pro, even organisation is an entirely individual arrangement.