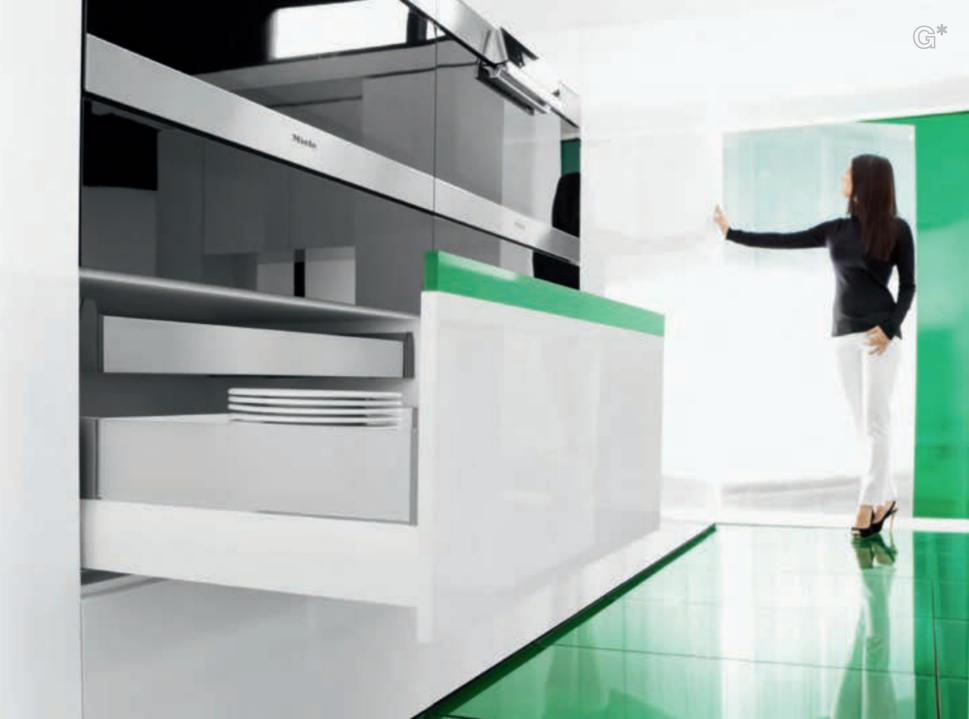

Durability, power and strength are among the outstanding features of Nova Pro.

There are many reasons why Nova Pro is more contemporary than ever before. One is the special functionality of the drawer system. With its load capacity and of up to 70 kg plus minimum drawer deflection throughout the entire range, the welded drawer sides ensure maximum stability in every drawer widthand depth.

#### Extra space with a perfect style.

The torsion-free double-walled drawer sides stand out with their distinctive welded profile. The inner values are, however, equally important. With straight inside surfaces at an exact angle of 90° and a low construction width, the Nova Pro Classic only needs minimum space to provide maximum storage.