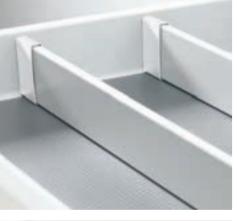

In a perfectly organised kitchen, everything has its place. Because things that are put away tidily are also readily found.

And that applies in particular to the contents of drawers and pull-outs. Whether it's food items, beverages, kitchen utensils or plates, cups and cutlery – everything should be neatly stored and instantly retrievable. With the top-quality dividing and organising systems for Nova Pro, that becomes child's play. Good to know a product meets all the rational arguments but still leaves room for the personal touch. With Nova Pro, even organisation is an entirely individual arrangement.