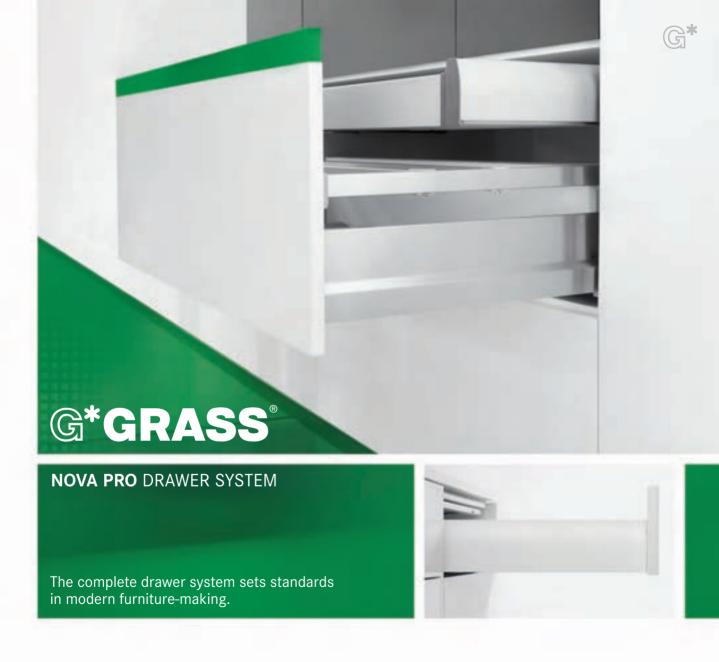

### NOVA PRO THE ORIGINAL

A classic solution as a source of inspiration for the living space design of tomorrow.

Why does a movement system still feature "new" in its name although it is already an indispensable classic product?

Perhaps because Nova Pro is the drawer system that never fails to surprise with its individuality, intelligent technology and impressive expression of form.

# There are things you simply can't do any better.

This is because they are well designed from the very beginning. Such as Nova Pro. Two double-walled side sections in two styles, three depths and various colours, as a regular drawer or pot drawer with variable add-on systems open up almost limitless design options.

Nova Pro is synonymous with functional beauty. This complete system is the expression of our never-ending passion for perfect movement system solutions.