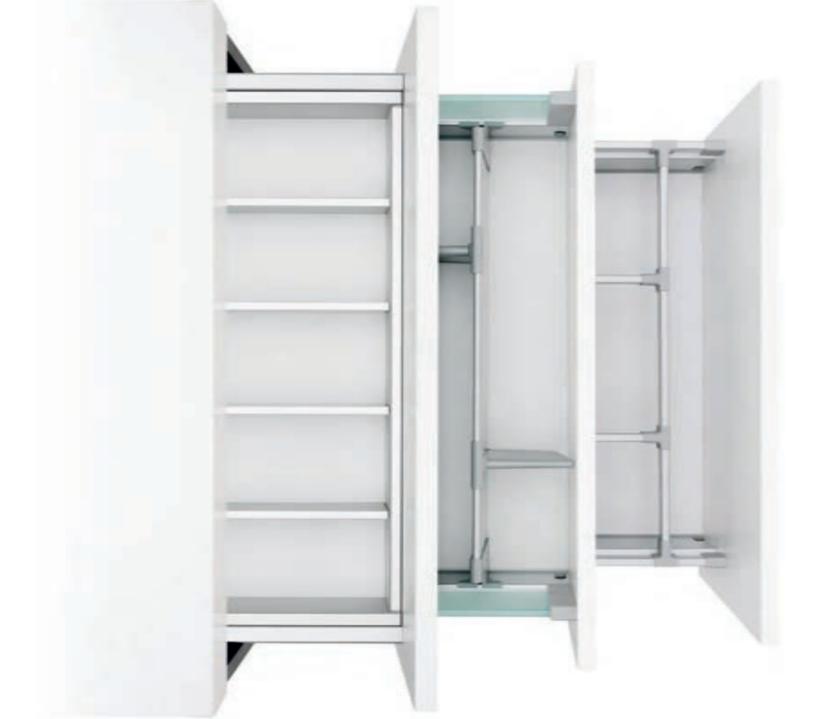

In a perfectly organised kitchen, everything has its place. Because things that are put away tidily are also readily found.

And that applies in particular to the contents of drawers and pull-outs. Whether it's food items, beverages, kitchen utensils or plates, cups and cutlery – everything should be neatly stored and instantly retrievable. With the top-quality dividing and organising systems for Nova Pro, that becomes child's play. Good to know a product meets all the rational arguments but still leaves room for the personal touch. With Nova Pro, even organisation is an entirely individual arrangement.