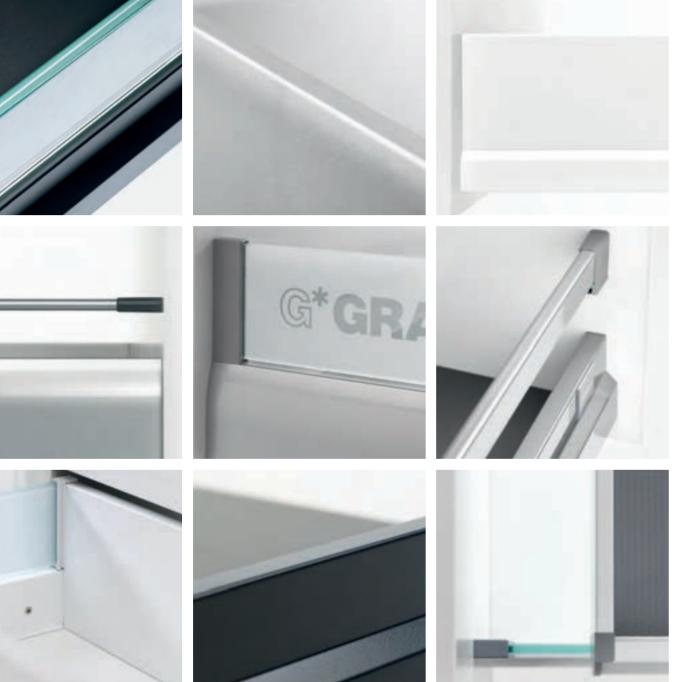

#### Extra space with a perfect style.

The torsion-free double-walled drawer sides stand out with their distinctive welded profile. The inner values are, however, equally important. With straight inside surfaces at an exact angle of 90° and a low construction width, the Nova Pro Classic only needs minimum space to provide maximum storage.

#### Harmony of form and function.

With its elegant and discreet expression of form, the Deluxe drawer side wins the hearts of modern individualists. Its aesthetic expression of form blends harmoniously into sophisticated design concepts. Its optimum use of space has helped to make Nova Pro Deluxe indispensable for high-quality furniture-making.

### Nova Pro Crystal.

Transparent systematics from the outside in.

Consistency is one of the most outstanding properties of the Nova Pro range.

Its design quality is continued in the drawer interior.
The glass add-on system for Nova Pro Classic and Nova
Pro Deluxe offers stylish options and permits exciting
material contrasts and surprising highlights.

### All the features of the Nova Pro drawer system at a glance:

- **High-quality:** Synchronised full-extension drawer system for regular and pot drawers with maximum lateral stability due to the welded profile.
- Functional: Excellent running characteristics and minimum drawer deflection.
- **Convenient:** The angle adjustment for the front is integrated into the side wall.
- **Strong:** Load capacities of 40 kg and 70 kg with low opening pull forces.
- Adaptable: The 3-dimensional front adjustment ensures perfect reveals.
- Variable: 3 different heights in several colours as a regular or pot drawer with railing add-on or Crystal add-on system.
- Space saving: More storage space with the 90° inside surfaces and the low opening pull forces.
- **Convenient:** The integrated Soft-Close damping ensures gentle closure.