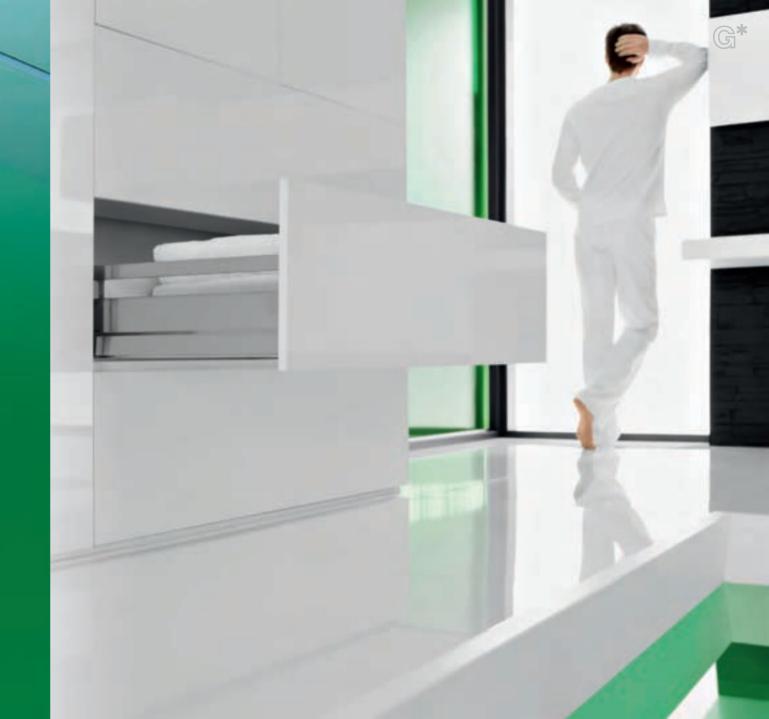

#### Nova Pro keeps moving a whole life long.

We admit that we are proud of Nova Pro. This drawer system features fully synchronised slide technology without a mid-way knock – a first in furniture design. Today the soft-flowing and perfectly smooth movement is already the norm that no-one wants to do without. The excellent running characteristics of Nova Pro have become a distinctive feature of high-quality furniture.

Durability, power and strength are among the outstanding features of Nova Pro.

There are many reasons why Nova Pro is more contemporary than ever before. One is the special functionality of the drawer system. With its load capacity and of up to 70 kg plus minimum drawer deflection throughout the entire range, the welded drawer sides ensure maximum stability in every drawer widthand depth.