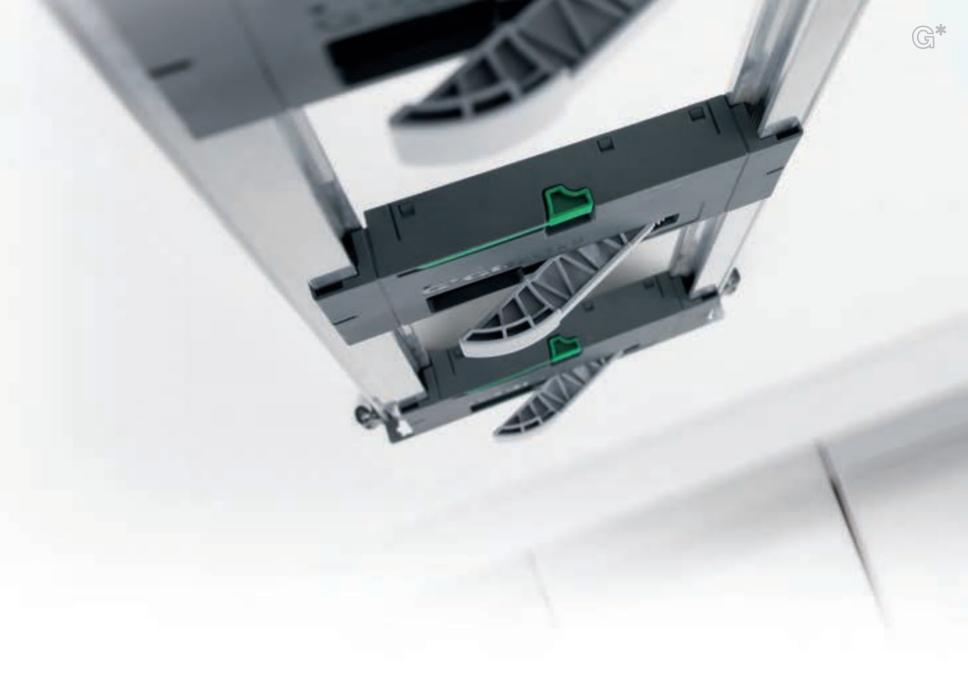

## Comfort is a question of technology.

Soft-close – the integrated damping system sets the standard.

With Soft-close, the comprehensive damping concept by GRASS, each movement becomes an experience. Because closing drawers with Soft-close is something special. Soft-close gently slows the closing action of the drawer and silently pulls it to the fully closed position. It is no surprise, therefore, that Soft-close has become the benchmark.

Movement comfort at the highest level: GRASS opening systems for furniture without handles.

Modern furniture appeals through its large, quiet surfaces and minimalist elegance. To match this trend, DWD XP offers two innovative opening systems: Tipmatic Plus and Sensomatic.

With **Tipmatic Plus**, the mechanical opening system, it is possible to design large fronts without handles that will open with a slight touch.

**Sensomatic**, the new electro-mechanical opening system, combines the advantages of handle-free opening with the elegance of damped closing.