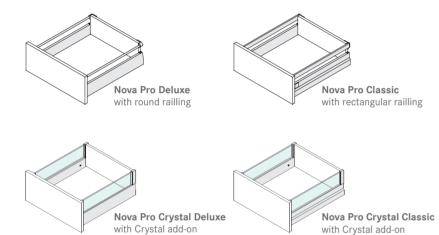

The two design shapes Nova Pro Classic and Nova Pro Deluxe also create scope for virtually limitless design ideas – particularly in combination with the Crystal add-on version.

## Nova Pro Classic. With a streamlined design.

#### Extra space with a perfect style.

The torsion-free double-walled drawer sides stand out with their distinctive welded profile. The inner values are, however, equally important. With straight inside surfaces at an exact angle of 90° and a low construction width, the Nova Pro Classic only needs minimum space to provide maximum storage.

#### Harmony of form and function.

With its elegant and discreet expression of form, the Deluxe drawer side wins the hearts of modern individualists. Its aesthetic expression of form blends harmoniously into sophisticated design concepts. Its optimum use of space has helped to make Nova Pro Deluxe indispensable for high-quality furniture-making.

### Nova Pro Crystal.

Transparent systematics from the outside in.

Consistency is one of the most outstanding properties of the Nova Pro range.

Its design quality is continued in the drawer interior.
The glass add-on system for Nova Pro Classic and Nova
Pro Deluxe offers stylish options and permits exciting
material contrasts and surprising highlights.