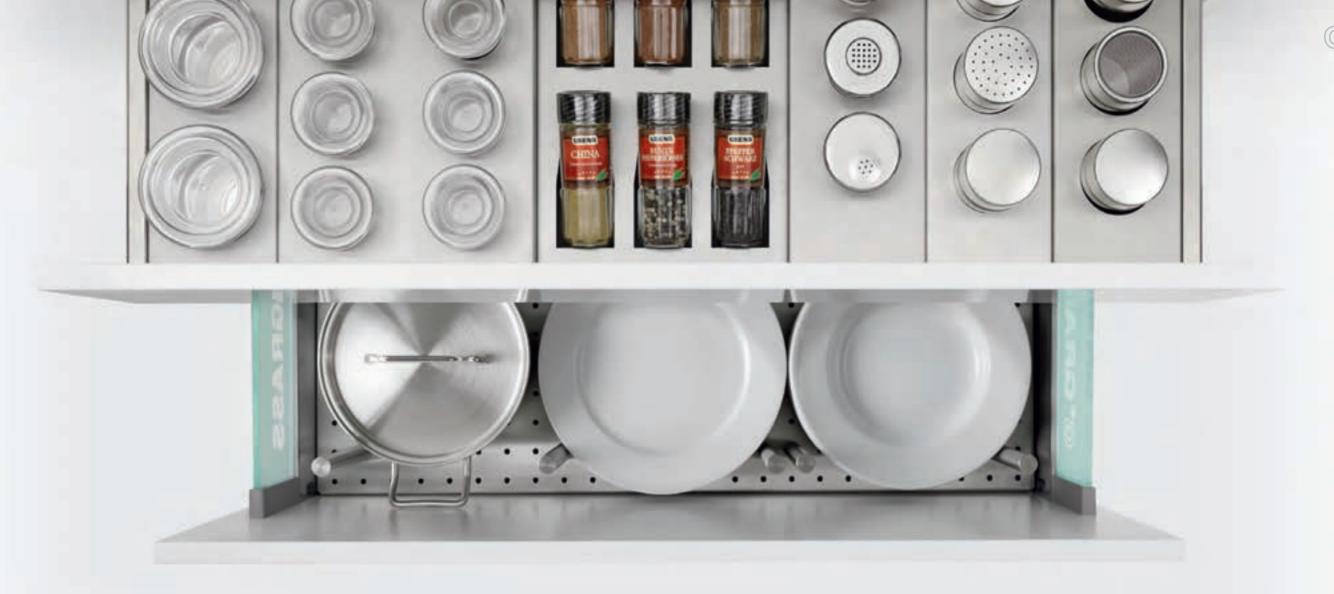

In a perfectly organised kitchen, everything has its place. Because things that are put away tidily are also readily found.

And that applies in particular to the contents of drawers and pull-outs. Whether it's food items, beverages, kitchen utensils or plates, cups and cutlery – everything should be neatly stored and instantly retrievable. With the top-quality dividing and organising systems for Nova Pro, that becomes child's play. Good to know a product meets all the rational arguments but still leaves room for the personal touch. With Nova Pro, even organisation is an entirely individual arrangement.