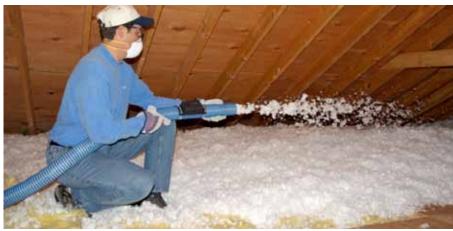

## InsulSafe XC now provides 25% more coverage.

InsulSafe XC now provides 25% more coverage, so you can use fewer bags to get more coverage—and get your work done faster. InsulSafe XC is one of the most effective and efficient blowing insulations available today—so it's the right choice for you, and your customers.

#### Fewer bags means higher productivity

With 25% improved coverage, you can use fewer bags to reach your target R-Values faster.

#### **Easy installation**

Get on schedule and stay there— InsulSafe XC installs easily with a wide range of blowing machines and settings.

#### Thermally efficient

Now you can get the same proven R-Value with less bags.