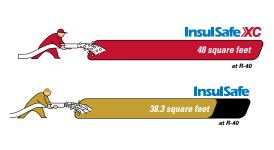

## InsulSafe XC now provides 25% more coverage.

InsulSafe XC now provides 25% more coverage, so you can use fewer bags to get more coverage—and get your work done faster. InsulSafe XC is one of the most effective and efficient blowing insulations available today—so it's the right choice for you, and your customers.

#### Fewer bags means higher productivity

With 25% improved coverage, you can use fewer bags to reach your target R-Values faster.