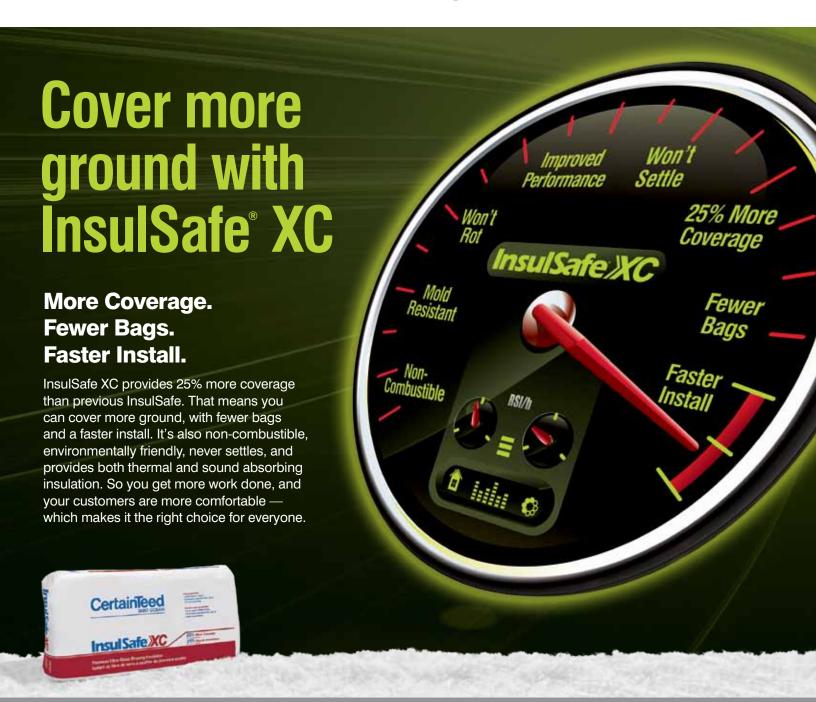

## InsulSafe XC now provides 25% more coverage.

InsulSafe XC now provides 25% more coverage, so you can use fewer bags to get more coverage—and get your work done faster. InsulSafe XC is one of the most effective and efficient blowing insulations available today—so it's the right choice for you, and your customers.

#### Fewer bags means higher productivity

With 25% improved coverage, you can use fewer bags to reach your target R-Values faster.

#### Thermally efficient

Now you can get the same proven R-Value with less bags.

#### Won't settle

InsulSafe XC really performs, lasting a lifetime without settling. It's mold resistant, won't rot and has excellent sound control.

#### Safe

Naturally non-combustible and it is non-corrosive. No flame-retardant chemicals needed.