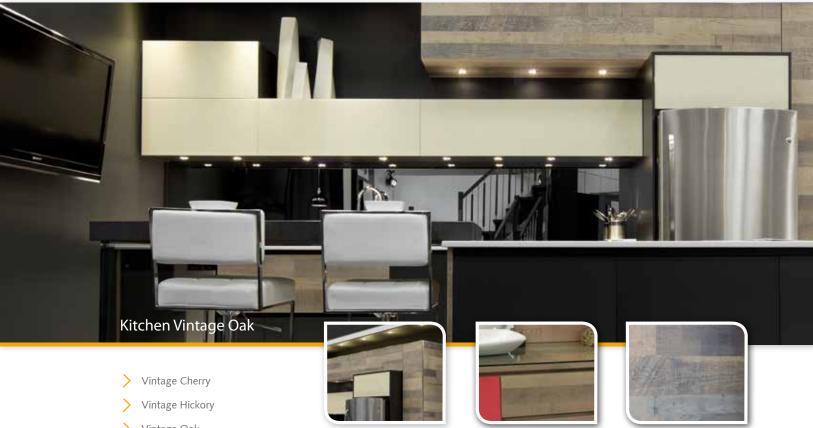

# Textura Collection

### **Textured Veneers**

This textured wood veneer available in 1/16" Ash is offered in a Select or Knotty Grade. Ideal for a chic, rustic look. Available in several thicknesses and in 4' x 8' sheets.

For more details visit : goodfellowinc.com