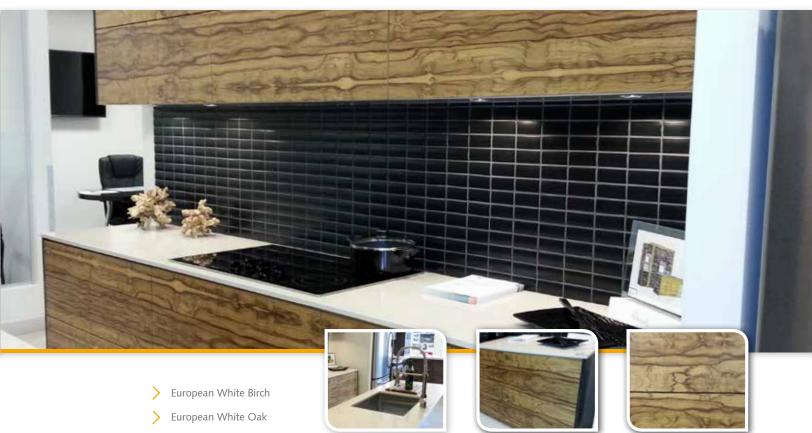

## European Collection

The European Collection is a set of straight grain wood veneers which highlights the colour variations in. Available in several thicknesses and sizes.

- > European Walnut
- > European Smoked Larch
- > European Natural Larch