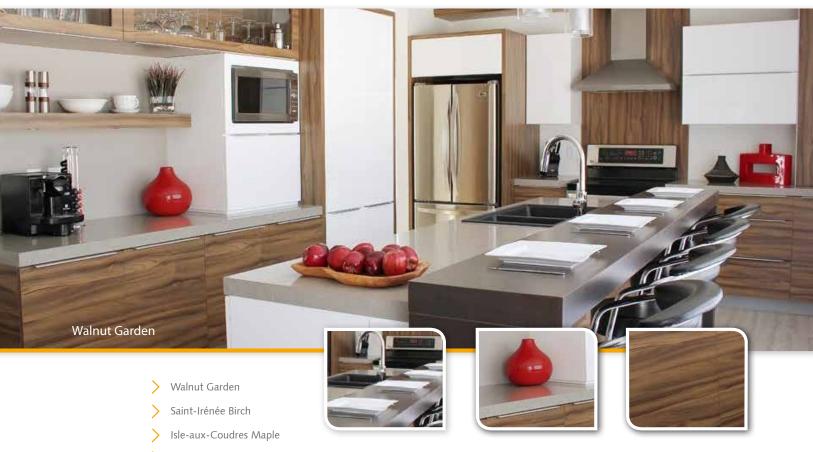

## Pure Line Collection

The Pure Line Collection is a set of assembled plank look veneers showing Heart and Sapwood. This arrangement is made with care for a beautiful distribution on the veneer sheets. Available in various thicknesses and sizes.

**Pure Line Tineo** 

- > Pure Line Walnut
- > Pure Line Scandinavian Hickory
- > Pure Line Cherry
- > Pure Line Black Limba
- > Pure Line Sweet Gum

For more details visit : goodfellowinc.com