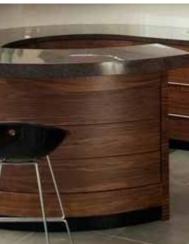

## Vintage Collection

The Vintage Collection veneer has a plank look giving it a rustic and contemporary feel. This new trend will surely be timeless. Thicknesses available: 1/8", 1/4", 3/8", 5/8" 3/4", 11/16", 1", 1-1/2" and 2". Sizes available: 4x8, 5x8, 4x9, 5x9, 4x10, 5x10, 4x12 and 5x12.

- > Vintage Oak
- > Vintage Walnut
- > Vintage Birch
- > Essences Mixtes Vintage

For more details visit : goodfellowinc.com