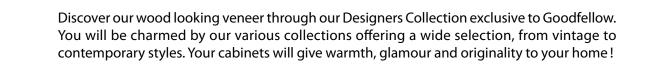

## Vintage Collection

The Vintage Collection veneer has a plank look giving it a rustic and contemporary feel. This new trend will surely be timeless. Thicknesses available: 1/8", 1/4", 3/8", 5/8" 3/4", 11/16", 1", 1-1/2" and 2". Sizes available: 4x8, 5x8, 4x9, 5x9, 4x10, 5x10, 4x12 and 5x12.

- > Vintage Oak
- > Vintage Walnut
- > Vintage Birch
- > Essences Mixtes Vintage

For more details visit : goodfellowinc.com