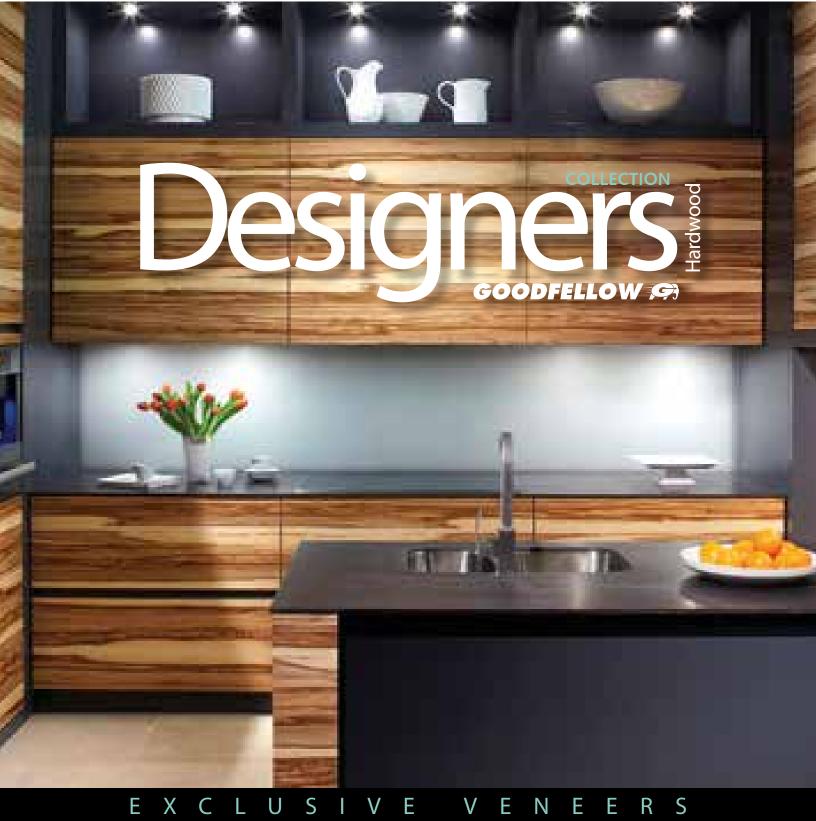

**Discover our** 





### > Vintage Collection

A plank look that gives a rustic and contemporary feel. A new timeless trend.

### Textura Collection

This textured veneer in 1/16 Ash is offered in a Select or Knotty Grade. Ideal for a chic rustic look.

### > Charlevoix Collection

Beautiful collection of several North American species assembled in a plank look for a warm feel. Wood veneers with an Italian lacquer gives a modern and contemporary look.

### **Pure Line Collection**

The collection is a set of assembled plank look veneers showing Heart and Sapwood. This arrangement is made with care showing the beautiful colour variations.

### > European Collection

A set of straight grain wood veneers which highlights the colour variations in the grain.

### Engineered Wood Collect