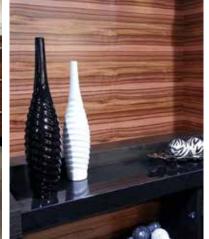

## European Collection

The European Collection is a set of straight grain wood veneers which highlights the colour variations in. Available in several thicknesses and sizes.

- > European Walnut
- > European Smoked Larch
- > European Natural Larch

For more details visit : goodfellowinc.com