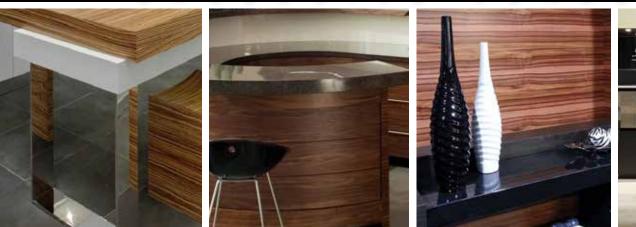

### Plank Look Venners

Beautiful collection of several North American species assembled plank effect look for a warm feel. An Italian laquer gives a modern and contemporary look. Available in various thicknesses and sizes.

- > Saint-Hilarion Cherry
- > Hautes Gorges Oak
- > Des Monts Oak

For more details visit : goodfellowinc.com