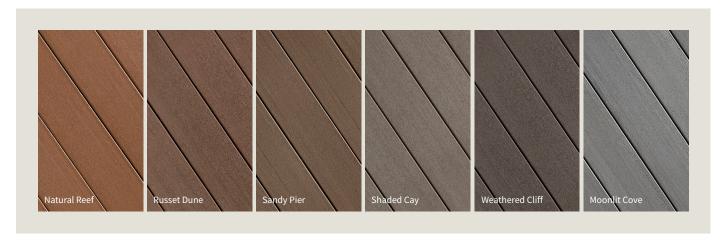

## fiberon Promenade

Evoke the feeling of luxurious living with Fiberon\*
Promenade decking. Promenade decking offers the aesthetic of high-end, handcrafted wood decking, with the benefits of premium PVC. Grooved- and square-edge Promenade deck boards feature four-sided capping with streaking on the unembossed underside.