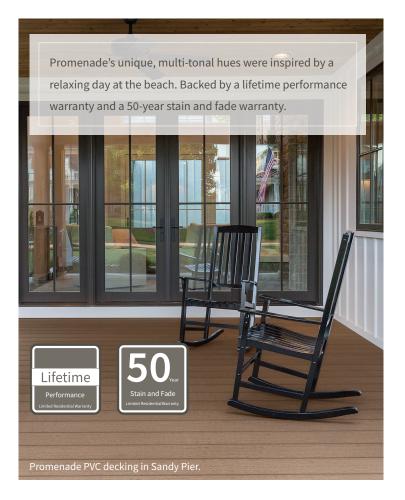

## fiberon Promenade

Evoke the feeling of luxurious living with Fiberon\*
Promenade decking. Promenade decking offers the aesthetic of high-end, handcrafted wood decking, with the benefits of premium PVC. Grooved- and square-edge Promenade deck boards feature four-sided capping with streaking on the unembossed underside.