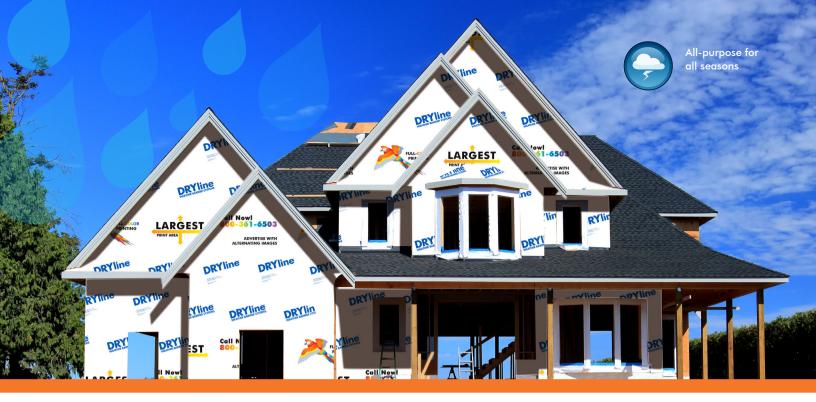

## DRYline® MP, a building wrap that withstands the toughest conditions.

Manufactured from non-perforated fabrics, DRYline MP protects against vapor intrusion, even in hot and humid weather. So vapor escapes even if it builds up inside. Plus, with our exclusive BROADCAST® Custom Printed Advertising, you can display any custom logo or advertising message on your DRYline wrap — which can be ordered in the industry's smallest quantities.

### BROADCAST® CUSTOM PRINTED ADVERTISING How businesses can build a big name for themselves.

With BROADCAST Custom Printed Advertising, it's easy to turn your building into a billboard. We'll put any logo or advertising message on any wrap. Builders, lenders, or any business can promote itself using multiple, vivid colors and a large surface area, with a small roll order minimum. See how it works by visiting our WRAPLAB® at dryline. customprintwrap.com.