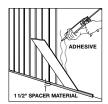

## INSTALL WOODHAVEN™ PLANKS ON WALLS IN TWO WAYS!

Install vertically on a wall using construction adhesive. Follow the adhesive manufacturer's recommendations for surface preparation and application rate. Use painter's tape if necessary to hold planks in place until the adhesive sets up.