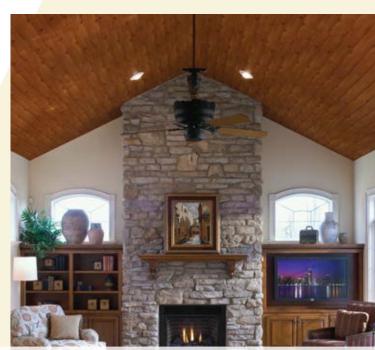

#### FEATURES AND BENEFITS

- 5-in x 84-in planks are made of MDF (medium density fiberboard)
- Prefinished; no sanding, staining or sealing
- Great for covering damaged drywall, plaster or popcorn ceilings
- Install over existing basement ceiling grid
- Items #1140, 1148, 1149, 1138, and 1139 can be used for wainscoting or walls
- Item #1148 and 1149 are paintable\*

- Updated ceiling look without ceiling height loss
- New finishes 1138 Woven White and 1139 Woven Charcoal Gray have a linen-like texture, while 1275 Coastal White and 1276 Driftwood Gray have a vintage-inspired rustic look
- Beveled tongue and groove edge minimizes the appearance of gaps during normal expansion and contraction
- Staggered installation means minimal waste
- Class C Fire Performance: appropriate for residential spaces\*\*