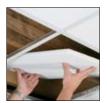

## 3 COVER OLD BASEMENT GRID WITH WOOD-LOOK PLANKS

Convert existing 15/16-in drop ceiling grid with WoodHaven™ Planks using Easy Up® clips.

Remove panels

Snap on Easy Up

Position planks; slide and secure clips

NOTE: Existing grid must be 15/16-in. Prior to installation, ensure the clip fits snugly on the grid but can still slide smoothly.

Visit ceilings.com to order a sample Easy Up Clip to test grid for a snug fit.