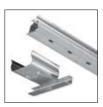

### 2 EASY UP® TRACKS AND CLIPS

The Easy Up® installation system is fast and easy with snap-on (vs. screw-in) clips, and is the recommended method to install planks over drywall, plaster or popcorn ceilings.

Item #1190 (20 tracks per carton) Item #1191 (360 clips per carton) or Item #1191SC (135 clips per carton)