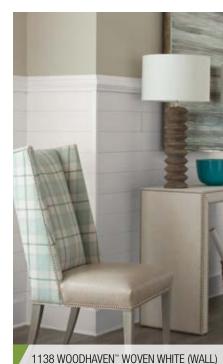

- Updated ceiling look without ceiling height loss
- New finishes 1138 Woven White and 1139 Woven Charcoal Gray have a linen-like texture, while 1275 Coastal White and 1276 Driftwood Gray have a vintage-inspired rustic look
- Beveled tongue and groove edge minimizes the appearance of gaps during normal expansion and contraction
- Staggered installation means minimal waste
- Class C Fire Performance: appropriate for residential spaces\*\*

# **CEILING & WALL FINISHES**

1140 CLASSIC WHITE

1148 PAINTED WHITE

1149 BEADBOARD

1138 WOVEN WHITE

1139 WOVEN CHARCOAL GRAY

<sup>\*</sup> Painting will void warranty.

<sup>\*\*</sup> For use in commercial spaces as well, but check with local code officials: In most sprinklered spaces, WoodHaven planks can be installed over unfinished drywall per installation instructions. Certain finishes are not available in all areas.