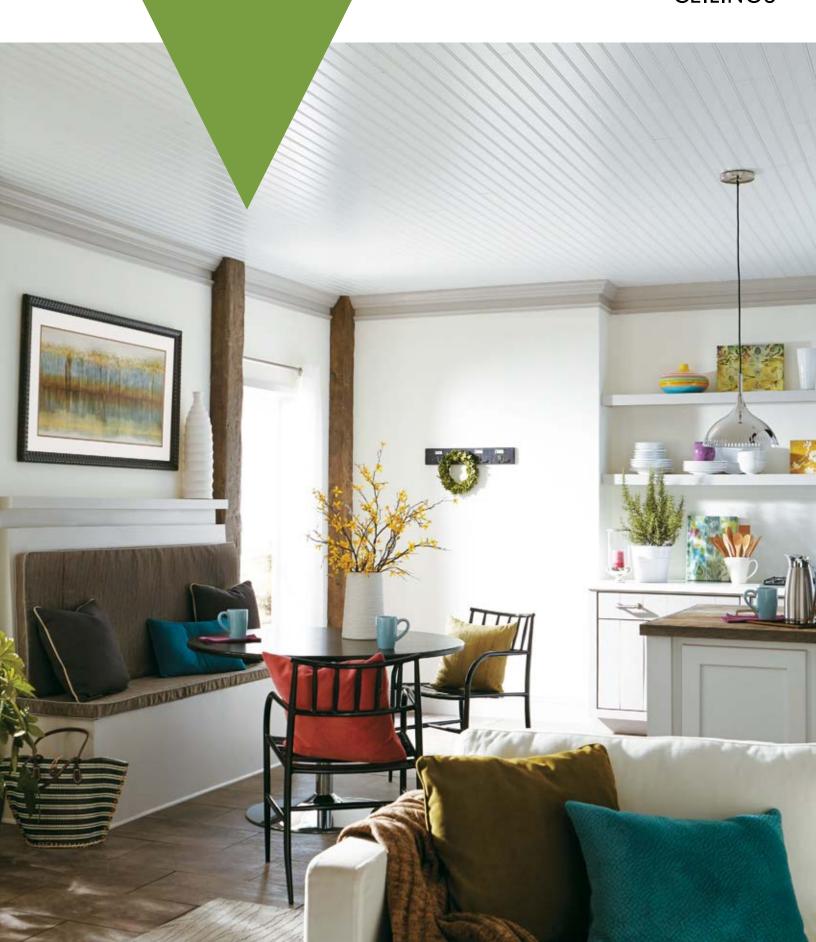

# WoodHaven Mall Planks

## WOODHAVEN™ PLANKS

#### FEATURES AND BENEFITS

- 5-in x 84-in planks are made of MDF (medium density fiberboard)
- Prefinished; no sanding, staining or sealing
- Great for covering damaged drywall, plaster or popcorn ceilings
- Install over existing basement ceiling grid
- Items #1140, 1148, 1149, 1138, and 1139 can be used for wainscoting or walls
- Item #1148 and 1149 are paintable\*

- Updated ceiling look without ceiling height loss
- New finishes 1138 Woven White and 1139 Woven Charcoal Gray have a linen-like texture, while 1275 Coastal White and 1276 Driftwood Gray have a vintage-inspired rustic look
- Beveled tongue and groove edge minimizes the appearance of gaps during normal expansion and contraction
- Staggered installation means minimal waste
- Class C Fire Performance: appropriate for residential spaces\*\*