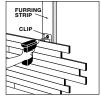

#### 1 WOODHAVEN CLIPS AND SCREWS

Installation clips & screws are included in the plank package and install directly to furring strips (not included.) This method is suitable for non-flat surfaces; contact Techline at 1-877-ARMSTRONG (276-7876) for additional information.