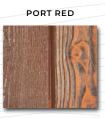

he code to view all the colours.



PROUDLY FINISHED WITH SHERWIN-WILLIAMS. COATINGS

Regular maintenance

FADED DENIM

**ENGLISH WALNUT** 

WHITE BIRCH

CHARWOOD

MODERN BARN RED













**BANYAN BROWN** 

is recommended for wood siding with semitransparent stain, including touch-ups or re-staining every 5 years. Sherwin-Williams retailers are conveniently located across the country and can easily help you find and match your original

CEDAR

PINE GRAY

REDWOOD





**CLASSIC BARN RED** 



#### **SOLID PAINT FINISH UNLIMITED CHOICE**

Inspired by a specific colour? With Sherwin-Williams's colour matching system, Goodfellow can offer infinite choices of solid paint colours.



colour.

## **DUOTONE COLOURS**

Combines the advantages of both solid and semi-transparent finishes













ALPINE GRAY

**LUMINOUS TOPAZE** 

CATHEDRALE

JASPER GRAY

WOODLAND

LAKE LOUISE BLUE













# OUR WARRANTIES



## SOLID

YEARS on the finish

YEARS on labor and discoloration

YEARS

## DUOTONE

YEARS on the finish

YEARS on labor and discoloration

**YEARS** on the substrate

## SEMI-TRANSPARENT

**YEARS** on the finish

YEARS on labor and discolouration

**YEARS** on the substrate