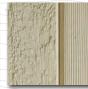

## **BRUSHED SURFACE**

Highlighting the rings of growth of the tree, this unique finish softens the surface of the wood.

or

## **RESAWN SURFACE**

Rough finish providing a rustic appearance