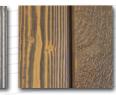

Regular maintenance

FADED DENIM

**ENGLISH WALNUT** 

WHITE BIRCH

CHARWOOD

MODERN BARN RED

**BANYAN BROWN** 

is recommended for wood siding with semitransparent stain, including touch-ups or re-staining every 5 years. Sherwin-Williams retailers are conveniently located across the country and can easily help you find and match your original

CEDAR

PINE GRAY

REDWOOD

**CLASSIC BARN RED** 