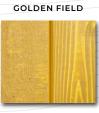

## SEMI-TRANSPARENT COLOURS

Highlights the beauty of our natural wood siding by letting the wood grain show through. Scan the code to view all the colours.

PROUDLY FINISHED WITH SHERWIN-WILLIAMS. COATINGS