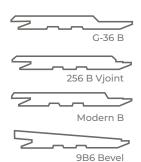

## CONTEMPORARY

## Authentic Sophistication

Hidden staples End-Match

Resawn surface Random lengths

9V6 Bevel