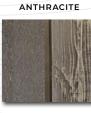

Regular maintenance

FADED DENIM

**ENGLISH WALNUT** 

WHITE BIRCH

CHARWOOD

MODERN BARN RED

**BANYAN BROWN** 

is recommended for wood siding with semitransparent stain, including touch-ups or re-staining every 5 years. Sherwin-Williams retailers are conveniently located across the country and can easily help you find and match your original