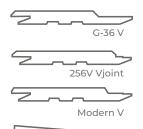

#### **CLASSIC**

#### **Timeless** Charm

Visible nails Resawn surface Random lengths

105-06 Cove (6 or 8 in)

G-36 (6 or 8 in)

256V Vjoint (4, 6 or 8 in)

Modern (6 or 8 in)

9N6 Bevel (4, 6 or 8 in)

CESSORIE