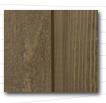

Regular maintenance

FADED DENIM

**ENGLISH WALNUT** 

WHITE BIRCH

CHARWOOD

MODERN BARN RED

**BANYAN BROWN** 

is recommended for wood siding with semitransparent stain, including touch-ups or re-staining every 5 years. Sherwin-Williams retailers are conveniently located across the country and can easily help you find and match your original

CEDAR

PINE GRAY

REDWOOD

**CLASSIC BARN RED** 