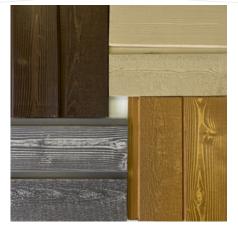

## SEMI-TRANSPARENT COLOURS

Highlights the beauty of our natural wood siding by letting the wood grain show through. Scan the code to view all the colours.

PROUDLY FINISHED WITH SHERWIN-WILLIAMS. COATINGS

Regular maintenance

FADED DENIM

**ENGLISH WALNUT** 

WHITE BIRCH

CHARWOOD

MODERN BARN RED

**BANYAN BROWN** 

is recommended for wood siding with semitransparent stain, including touch-ups or re-staining every 5 years. Sherwin-Williams retailers are conveniently located across the country and can easily help you find and match your original

CEDAR

PINE GRAY

REDWOOD

**CLASSIC BARN RED** 

#### **SOLID PAINT FINISH UNLIMITED CHOICE**

Inspired by a specific colour? With Sherwin-Williams's colour matching system, Goodfellow can offer infinite choices of solid paint colours.

colour.

## **DUOTONE COLOURS**

Combines the advantages of both solid and semi-transparent finishes

ALPINE GRAY

**LUMINOUS TOPAZE** 

CATHEDRALE

JASPER GRAY

WOODLAND

LAKE LOUISE BLUE