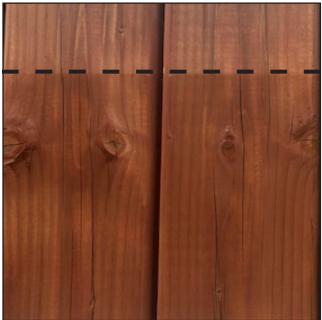

### Treated wood planks were exposed for a period of 7 months.

## The upper part of the planks were not exposed to the elements.

**COMPETITOR A** 

**COMPETITOR B** 

#### **COMPETITOR C**

- Goodfellow Terra<sup>®</sup> stands out with its beautiful, rich color that will last
- Best-in-class color retention as compared to the competition
- Environmentally responsible choice
- Safe for use in and around freshwater since there are no solvants
- The Terra<sup>®</sup> color becomes uniform over time