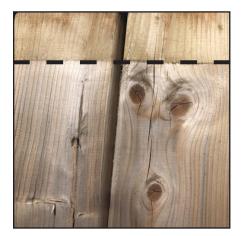

### Treated wood planks were exposed for a period of 7 months.

## The upper part of the planks were not exposed to the elements.

**COMPETITOR A** 

**COMPETITOR B** 

#### **COMPETITOR C**

- Goodfellow Terra<sup>®</sup> stands out with its beautiful, rich color that will last
- Best-in-class color retention as compared to the competition
- Environmentally responsible choice
- Safe for use in and around freshwater since there are no solvants
- The Terra<sup>®</sup> color becomes uniform over time