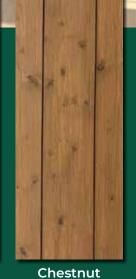

#### White Wash

Natural Cedar

Coastal Grey

Barn Board

1x6

T&G Pine

### **GOOD** Pine

- 1 x 6 T&G Pine
- Hiline #3 and better
- Reversible pattern
- Penny gap or v-joint
- Knotty rustic look
- Available unfinished or prefinished in 6 colors