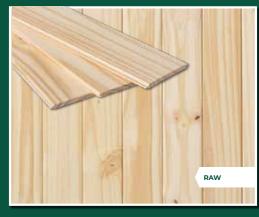

### **GOOD** Pine

- 1 x 6 T&G Pine
- Hiline #3 and better
- Reversible pattern
- Penny gap or v-joint
- Knotty rustic look
- Available unfinished or prefinished in 6 colors

#### goodfellowinc.com

- 1 x 6 T&G Pine Nickel Gap (5/8)
- Clear, finger joint, edge glued
- No knots
- Gesso coat primer
- 1 x 8 T&G Nickel Gap also available
- Sleek modern look

Ask your Goodfellow representative about Premium Cedar, Pacific Pine or Fir options