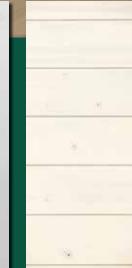

#### White Wash

Natural Cedar

Coastal Grey

Barn Board

1x6

T&G Pine

### **GOOD** Pine

- 1 x 6 T&G Pine
- Hiline #3 and better
- Reversible pattern
- Penny gap or v-joint
- Knotty rustic look
- Available unfinished or prefinished in 6 colors