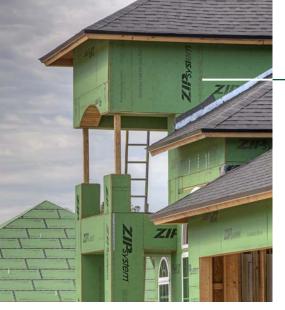

## **DRY**line

BUILDING WRAP

Withstands the toughest weather conditions and protects your residential or commercial project against vapor intrusion - even in hot and humid weather.

LAMINATE

are available.