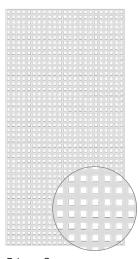

Classic Diamond Nominal Sheet Size: 4' x 8', 2' x 8' \*2' x 8' Available in White Only

Cap Molding

Privacy Diamond Nominal Sheet Size: 4' x 8'

Color matched 1½" Stainless Steel Screws

Privacy Square Nominal Sheet Size: 4' x 8' Available in White Only