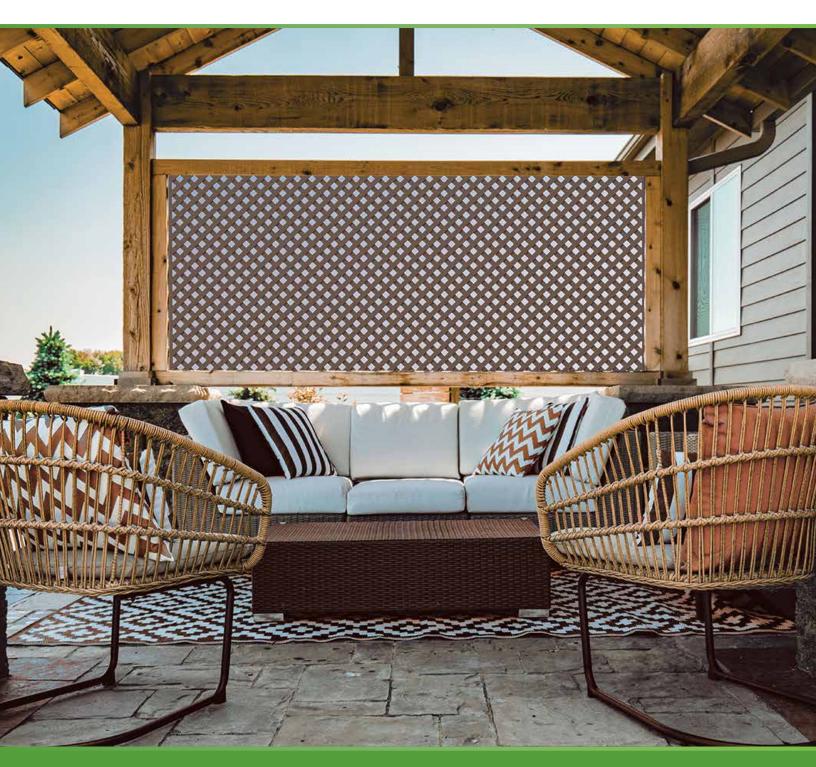

## **LATTICE** PRODUCT INFORMATION

Barrette Outdoor Living plastic lattice is perfect for adding unique detailing while providing the necessary privacy you want. Strong and durable, lattice can't be attacked by termites or other wood eating pests, and installs quickly and easily. Low-maintenance, lattice needs no sanding, staining or painting to maintain its classic look. With a variety of styles and accessories to match, lattice can be the customizable solution you're looking for.

## FEATURES & BENEFITS

- Strong & durable
- Quick and easy to install
- SolarGuard<sup>®</sup> prevents fading and discoloration
- Low-maintenance
- Transferrable Limited Lifetime Warranty

Woodland Sierra Green Cedar