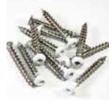

Classic Diamond Nominal Sheet Size: 4' x 8', 2' x 8' \*2' x 8' Available in White Only

Cap Molding

Privacy Diamond Nominal Sheet Size: 4' x 8'

Color matched 1½" Stainless Steel Screws

Privacy Square Nominal Sheet Size: 4' x 8' Available in White Only