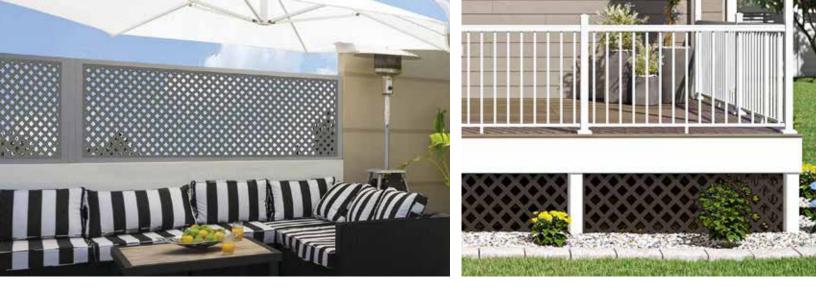

## **LATTICE** PRODUCT INFORMATION

Barrette Outdoor Living plastic lattice is perfect for adding unique detailing while providing the necessary privacy you want. Strong and durable, lattice can't be attacked by termites or other wood eating pests, and installs quickly and easily. Low-maintenance, lattice needs no sanding, staining or painting to maintain its classic look. With a variety of styles and accessories to match, lattice can be the customizable solution you're looking for.

## FEATURES & BENEFITS

- Strong & durable
- Quick and easy to install
- SolarGuard<sup>®</sup> prevents fading and discoloration
- Low-maintenance
- Transferrable Limited Lifetime Warranty

Woodland Sierra Green Cedar