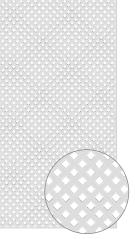

Classic Diamond Nominal Sheet Size: 4' x 8', 2' x 8' \*2' x 8' Available in White Only

Cap Molding

Privacy Diamond Nominal Sheet Size: 4' x 8'

Color matched 1½" Stainless Steel Screws

Privacy Square Nominal Sheet Size: 4' x 8' Available in White Only