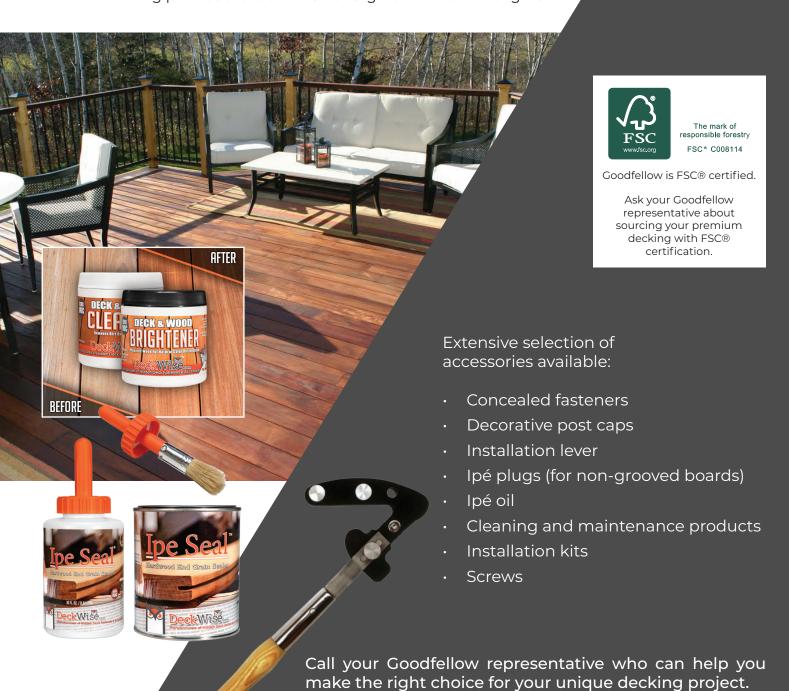

## PREMIUM DECKING SOLUTIONS

These clips are the most affordable and easy to use fasteners for any decking.

GOODFELLOW

Finish your premium hardwood decking with Ipé Oil to preserve its natural beauty and color. Apply approximately once per year, or up to twice a year if exposed to continuous direct sunlight.