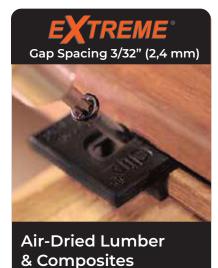

## PREMIUM DECKING SOLUTIONS

These clips are the most affordable and easy to use fasteners for any decking.

GOODFELLOW

Finish your premium hardwood decking with Ipé Oil to preserve its natural beauty and color. Apply approximately once per year, or up to twice a year if exposed to continuous direct sunlight.