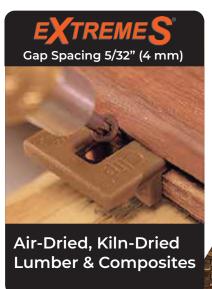

## PREMIUM DECKING SOLUTIONS

These clips are the most affordable and easy to use fasteners for any decking.

GOODFELLOW

Finish your premium hardwood decking with Ipé Oil to preserve its natural beauty and color. Apply approximately once per year, or up to twice a year if exposed to continuous direct sunlight.