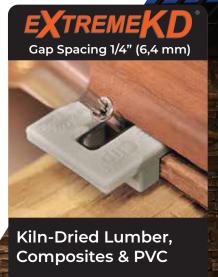

## PREMIUM DECKING SOLUTIONS

These clips are the most affordable and easy to use fasteners for any decking.

GOODFELLOW

Finish your premium hardwood decking with Ipé Oil to preserve its natural beauty and color. Apply approximately once per year, or up to twice a year if exposed to continuous direct sunlight.