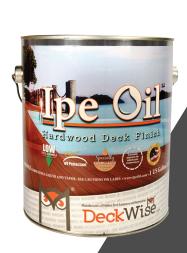

## PREMIUM DECKING SOLUTIONS

These clips are the most affordable and easy to use fasteners for any decking.

GOODFELLOW

Finish your premium hardwood decking with Ipé Oil to preserve its natural beauty and color. Apply approximately once per year, or up to twice a year if exposed to continuous direct sunlight.